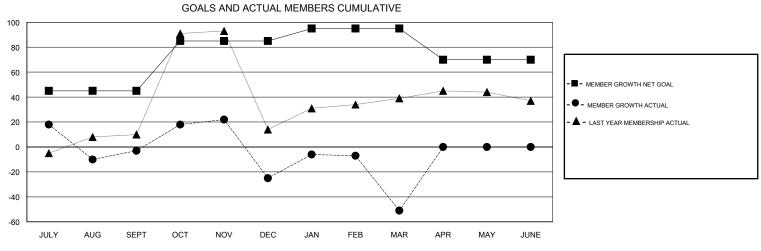

APR/MAY/JUNE

## MONTHLY MEMBERSHIP PROGRESS REPORT

## District 310 A2

Results as of: 03/31/2018



APR/MAY/JUNE





| DROPPED CLUBS: 2 |     | 19 CLUBS OF 38 ADDED 1 OR MORE<br>NEW MEMBERS | GENDER DISTRIBUTION           MALE         560 (46.94%)           FEMALE         633 (53.06%) |    |
|------------------|-----|-----------------------------------------------|-----------------------------------------------------------------------------------------------|----|
| DROPPED MEMBERS  |     |                                               | Women Percentage Fiscal Year Goal: 50%                                                        |    |
| DECEASED         | 4   | CLICK HERE FOR CUMULATIVE MEMBERSHIP DATA     | TOTAL FAMILY UNIT MEMBERS                                                                     | 67 |
| CLUB CANCELLED   | 14  |                                               |