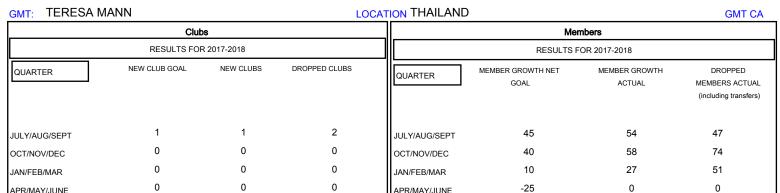

APR/MAY/JUNE

## MONTHLY MEMBERSHIP PROGRESS REPORT

## District 310 A2

Results as of: 03/31/2018



APR/MAY/JUNE





| DROPPED CLUBS: 2 |     | 19 CLUBS OF 38 ADDED 1 OR MORE<br>NEW MEMBERS | GENDER DISTRIBUTION           MALE         560 (46.94%)           FEMALE         633 (53.06%) |    |
|------------------|-----|-----------------------------------------------|-----------------------------------------------------------------------------------------------|----|
| DROPPED MEMBERS  |     |                                               | Women Percentage Fiscal Year Goal: 50%                                                        |    |
| DECEASED         | 4   | CLICK HERE FOR CUMULATIVE MEMBERSHIP DATA     | TOTAL FAMILY UNIT MEMBERS                                                                     | 67 |
| CLUB CANCELLED   | 14  |                                               |